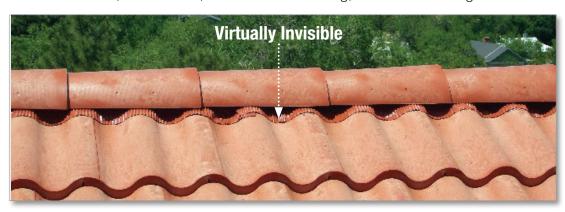

### **Quarrix Universal Tile Ridge Vent Benefits**

- Easy to Install Peel-off butyl adhesive makes installation fast.
- Architectural Appeal Low profile and coordinating colors make it virtually disappear into the roof.
- Proven Performance
  Can flex and contour to provide an excellent seal against water intrusion.
- Complete System