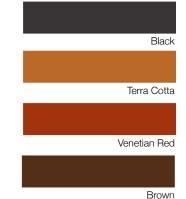

#### AVAILABLE COLORS

## UNIVERSAL TILE RIDGE VENT SPECIFICATIONS

| 007000         |                                       |         |     |               |                                     |                                                                                                         |
|----------------|---------------------------------------|---------|-----|---------------|-------------------------------------|---------------------------------------------------------------------------------------------------------|
| 227292 USE WIT | ITH BLACK, SAGE & GOLDENROD           | 15-3/4" | 16' | 3/12 to 20/12 | Durable<br>UV-resistant<br>Aluminum | High-temperature butyl<br>adhesive with synthetic<br>release liner - can be<br>applied in 40°F to 210°F |
| 227295         | Terra Cotta<br>USE WITH DESERT RED    | 15-3/4" | 16' |               |                                     |                                                                                                         |
|                | Venetian Red<br>USE WITH CANYON EARTH | 15-3/4" | 16' |               |                                     |                                                                                                         |
| 227294 u       | Brown<br>USE WITH SADDLE BROWN        | 15-3/4" | 16' |               |                                     |                                                                                                         |