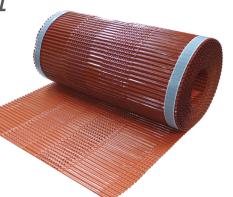

#### **Overview**

Quarrix all-in-one Universal Tile Ridge Vent combines ridge ventilation and weather blocking into one product. It creates ventilation and airflow under the tile and helps achieve a cool roof system. The closure system attaches to any tile or metal roof with a simple peel-off butyl adhesive. Made of durable UV-resistant aluminum.