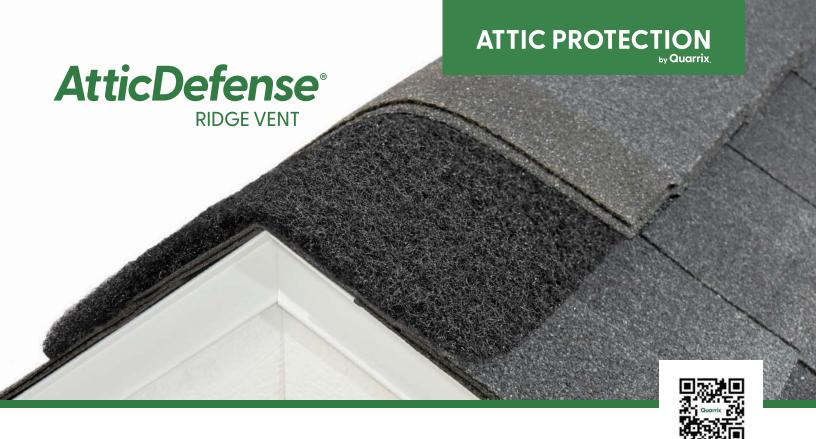

Installation videos, NFA Calculator, Tips, and Warranty

| PART #                  | #81000                                                                      | #81005                                                                      | #81006                                                                      |
|-------------------------|-----------------------------------------------------------------------------|-----------------------------------------------------------------------------|-----------------------------------------------------------------------------|
| STYLE                   | Roll                                                                        | Roll                                                                        | Roll                                                                        |
| LENGTH                  | <b>20</b> '<br>6.1 m                                                        | <b>20'</b><br>6.1 m                                                         | <b>50'</b><br>15.24 m                                                       |
| WIDTH                   | <b>10½"</b><br>25.40 cm                                                     | <b>11½"</b><br>29.92 cm                                                     | <b>10½"</b><br>25.40 cm                                                     |
| HEIGHT                  | <b>3/4"</b><br>19.05 mm                                                     | <b>3/4"</b><br>19.05 mm                                                     | <b>1/2"</b><br>12.7 mm                                                      |
| SLOPE/PITCH             | 3:12 - 20:12                                                                | 3:12 - 20:12                                                                | 3:12 - 20:12                                                                |
| NAILS                   | 1¾" coil nails                                                              | 1¾" coil nails                                                              | 1¾" coil nails                                                              |
| NFA<br>sq in            | 18.4                                                                        | 18.4                                                                        | 16.2                                                                        |
| COMPRESSION<br>STRENGTH | Compression 13%<br>Recovery 82%                                             | Compression 13%<br>Recovery 82%                                             | Compression 13%<br>Recovery 82%                                             |
| MATERIAL                | Polyester Matting                                                           | Polyester Matting                                                           | Polyester Matting                                                           |
| ROOF MATERIAL           | Asphalt Shingles,<br>Standing Seam Metal,<br>Cedar Shakes, and<br>Synthetic | Asphalt Shingles,<br>Standing Seam Metal,<br>Cedar Shakes, and<br>Synthetic | Asphalt Shingles,<br>Standing Seam Metal,<br>Cedar Shakes, and<br>Synthetic |