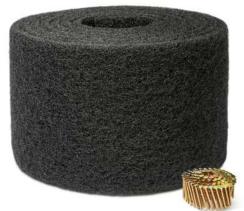

Installation videos, NFA Calculator, Tips, and Warranty

| PART #                  | #81000                                                                      | #81005                                                                      | #81006                                                                      |
|-------------------------|-----------------------------------------------------------------------------|-----------------------------------------------------------------------------|-----------------------------------------------------------------------------|
| STYLE                   | Roll                                                                        | Roll                                                                        | Roll                                                                        |
| LENGTH                  | <b>20</b> '<br>6.1 m                                                        | <b>20'</b><br>6.1 m                                                         | <b>50'</b><br>15.24 m                                                       |
| WIDTH                   | <b>10½"</b><br>25.40 cm                                                     | <b>11½"</b><br>29.92 cm                                                     | <b>10½"</b><br>25.40 cm                                                     |
| HEIGHT                  | <b>3/4"</b><br>19.05 mm                                                     | <b>3/4"</b><br>19.05 mm                                                     | <b>1/2"</b><br>12.7 mm                                                      |
| SLOPE/PITCH             | 3:12 - 20:12                                                                | 3:12 - 20:12                                                                | 3:12 - 20:12                                                                |
| NAILS                   | 1¾" coil nails                                                              | 1¾" coil nails                                                              | 1¾" coil nails                                                              |
| NFA<br>sq in            | 18.4                                                                        | 18.4                                                                        | 16.2                                                                        |
| COMPRESSION<br>STRENGTH | Compression 13%<br>Recovery 82%                                             | Compression 13%<br>Recovery 82%                                             | Compression 13%<br>Recovery 82%                                             |
| MATERIAL                | Polyester Matting                                                           | Polyester Matting                                                           | Polyester Matting                                                           |
| ROOF MATERIAL           | Asphalt Shingles,<br>Standing Seam Metal,<br>Cedar Shakes, and<br>Synthetic | Asphalt Shingles,<br>Standing Seam Metal,<br>Cedar Shakes, and<br>Synthetic | Asphalt Shingles,<br>Standing Seam Metal,<br>Cedar Shakes, and<br>Synthetic |